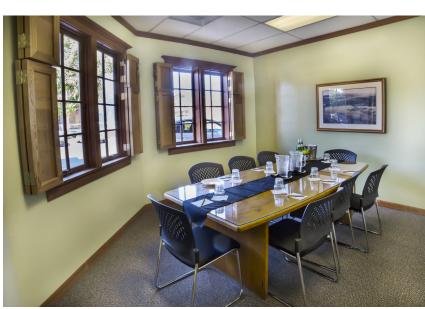

## Hole 'n the Wall

You're busy enough—let us facilitate that important meeting! Our quaint 14'x13' Hole in the Wall conference space is great for meetings of up to 12 people. It comes equipped with high speed internet and a boardroom style set up. Any meeting materials you might require, such as a projector, display easel, and laptops are also available for your use.

Capacity: 12 Seated / 25 Standing Dimensions: 14' X 13' (175 sq.ft.) Ceiling: 9'

For refreshments, our in-house catering menu includes coffee and tea service as well as assorted fruits and pastries. For something more substantial, we offer top of the line catering services to meet any group needs. We work with fantastic local restaurants to customize a menu for your budget, from hot breakfast to box and buffet lunches to plated dinners, and more.